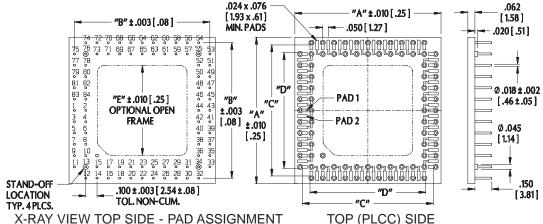

#### **SPECIFICATIONS:**

- Adapter body is FR-4, .062 [1.58] thick, with 1 ounce minimum Copper traces.
- · Pads are hot-air solder leveled.
- Pins are Brass Alloy 360 1/2 hard per UNS C36000 ASTM-B16-00.
- Pin plating is 200μ [5.08μm] min. Tin per ASTM B 545 Type 1 or Tin/Lead 93/7 ASTM B 545 over 100μ [2.54μm] Nickel per ASE-AMS-QQ-N-290.
- Optional 10μ [.25μm] Gold plating also available.
- Operating temperature=221°F [105°C].

### **MOUNTING CONSIDERATIONS:**

- Suggested PCB hole size=.028 ± .003 [.71 ± .08] dia.
- Will plug into standard PGA sockets.

Note: Aries specializes in custom design and production. In addition to the standard products shown on this page, special materials, platings, sizes, and configurations can be furnished, depending on quantities. Aries reserves the right to change product specifications without notice

| No of Pins | Dim. "A"      | Dim. "B"      | Dim. "C"      | Dim. "D"      | Dim. "E"     | Matching PGA Part No. |
|------------|---------------|---------------|---------------|---------------|--------------|-----------------------|
| 28 or 29   | .600 [15.24]  | .500 [12.70]  | .448 [11.38]  | .324 [8.23]   | N/A          | 29-PGM06002-30        |
| 44 or 45   | .800 [20.32]  | .700 [17.78]  | .648 [16.46]  | .524 [13.31]  | .400 [10.16] | 44-PGM08002-30        |
| 52 or 53   | .875 [22.22]  | .775 [19.68]  | .760 [19.30]  | .625 [15.58]  | N/A          | 52-PGA09018-30        |
| 68 or 69   | 1.100 [27.94] | 1.000 [25.40] | .948 [24.08]  | .824 [20.93]  | .700 [17.78] | 68-PGM11032-30        |
| 84 or 85   | 1.300 [33.02] | 1.200 [30.48] | 1.148 [29.16] | 1.024 [26.01] | .800 [20.32] | 84-PGM13042-30        |